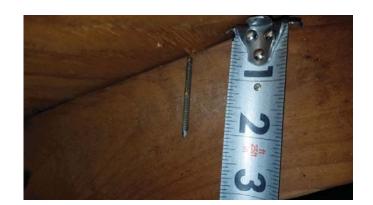

## Uniform Mitigation Verification Inspection Form copy of this form and any documentation provided with the insu

|                                                                                                                                                                                                                                                                                                                                                                                                                                                                                                                                                                                                                                                                                                 | this form and any d                                                                               | ocumentation provi                                                          | ded with the insurance                                                                   | e policy                                                             |  |  |  |
|-------------------------------------------------------------------------------------------------------------------------------------------------------------------------------------------------------------------------------------------------------------------------------------------------------------------------------------------------------------------------------------------------------------------------------------------------------------------------------------------------------------------------------------------------------------------------------------------------------------------------------------------------------------------------------------------------|---------------------------------------------------------------------------------------------------|-----------------------------------------------------------------------------|------------------------------------------------------------------------------------------|----------------------------------------------------------------------|--|--|--|
| Inspection Date: Mar 28, 2023                                                                                                                                                                                                                                                                                                                                                                                                                                                                                                                                                                                                                                                                   |                                                                                                   |                                                                             |                                                                                          |                                                                      |  |  |  |
| Owner Information                                                                                                                                                                                                                                                                                                                                                                                                                                                                                                                                                                                                                                                                               |                                                                                                   |                                                                             |                                                                                          |                                                                      |  |  |  |
| Owner Name: Errol By The Sea Club H                                                                                                                                                                                                                                                                                                                                                                                                                                                                                                                                                                                                                                                             | Contact Person:                                                                                   |                                                                             |                                                                                          |                                                                      |  |  |  |
| Address: 4501 S Atlantic Ave                                                                                                                                                                                                                                                                                                                                                                                                                                                                                                                                                                                                                                                                    |                                                                                                   | Home Phone:                                                                 |                                                                                          |                                                                      |  |  |  |
| City: New Smyrna                                                                                                                                                                                                                                                                                                                                                                                                                                                                                                                                                                                                                                                                                | Zip: 32169                                                                                        |                                                                             | Work Phone:                                                                              |                                                                      |  |  |  |
| County: Volusia                                                                                                                                                                                                                                                                                                                                                                                                                                                                                                                                                                                                                                                                                 |                                                                                                   |                                                                             | Cell Phone:                                                                              |                                                                      |  |  |  |
| Insurance Company:                                                                                                                                                                                                                                                                                                                                                                                                                                                                                                                                                                                                                                                                              |                                                                                                   |                                                                             | Policy #:                                                                                |                                                                      |  |  |  |
| Year of Home: 1974                                                                                                                                                                                                                                                                                                                                                                                                                                                                                                                                                                                                                                                                              | # of Stories: 1                                                                                   |                                                                             | Email:                                                                                   |                                                                      |  |  |  |
| NOTE: Any documentation used in valuaccompany this form. At least one phot though 7. The insurer may ask addition  1. Building Code: Was the structure builties.                                                                                                                                                                                                                                                                                                                                                                                                                                                                                                                                | tograph must accompa<br>nal questions regardin                                                    | any this form to valida<br>g the mitigated feature                          | te each attribute market<br>e(s) verified on this form                                   | l in questions 3                                                     |  |  |  |
| the HVHZ (Miami-Dade or Broward c  A. Built in compliance with the FI                                                                                                                                                                                                                                                                                                                                                                                                                                                                                                                                                                                                                           | ounties), South Florida<br>BC: Year Built                                                         | Building Code (SFBC-<br>For homes built in                                  | 94)?<br>n 2002/2003 provide a per                                                        |                                                                      |  |  |  |
| a date after 3/1/2002: Building Per                                                                                                                                                                                                                                                                                                                                                                                                                                                                                                                                                                                                                                                             | * *                                                                                               |                                                                             |                                                                                          |                                                                      |  |  |  |
| B. For the HVHZ Only: Built in co                                                                                                                                                                                                                                                                                                                                                                                                                                                                                                                                                                                                                                                               |                                                                                                   |                                                                             |                                                                                          |                                                                      |  |  |  |
| provide a permit application with a                                                                                                                                                                                                                                                                                                                                                                                                                                                                                                                                                                                                                                                             |                                                                                                   |                                                                             | tion Date (MM/DD/YYYY)/_                                                                 | /                                                                    |  |  |  |
| C. Unknown or does not meet the                                                                                                                                                                                                                                                                                                                                                                                                                                                                                                                                                                                                                                                                 | -                                                                                                 |                                                                             |                                                                                          |                                                                      |  |  |  |
| <ol> <li>Roof Covering: Select all roof covering<br/>OR Year of Original Installation/Replacements identified.</li> </ol>                                                                                                                                                                                                                                                                                                                                                                                                                                                                                                                                                                       |                                                                                                   |                                                                             |                                                                                          |                                                                      |  |  |  |
| 2.1 Roof Covering Type:                                                                                                                                                                                                                                                                                                                                                                                                                                                                                                                                                                                                                                                                         | nit Application<br>Date                                                                           | FBC or MDC<br>Product Approval #                                            | Year of Original Installation or<br>Replacement                                          | No Information<br>Provided for<br>Compliance                         |  |  |  |
| 1. Asphalt/Fiberglass Shingle                                                                                                                                                                                                                                                                                                                                                                                                                                                                                                                                                                                                                                                                   | <i></i>                                                                                           |                                                                             |                                                                                          |                                                                      |  |  |  |
| 2. Concrete/Clay Tile                                                                                                                                                                                                                                                                                                                                                                                                                                                                                                                                                                                                                                                                           | <u>//_</u>                                                                                        |                                                                             |                                                                                          |                                                                      |  |  |  |
| 3. Metal                                                                                                                                                                                                                                                                                                                                                                                                                                                                                                                                                                                                                                                                                        | ,23, 18                                                                                           | 20181123005                                                                 | 2018                                                                                     |                                                                      |  |  |  |
| 4. Built Up                                                                                                                                                                                                                                                                                                                                                                                                                                                                                                                                                                                                                                                                                     | / /                                                                                               |                                                                             |                                                                                          |                                                                      |  |  |  |
| 5. Membrane                                                                                                                                                                                                                                                                                                                                                                                                                                                                                                                                                                                                                                                                                     | · · · · ·                                                                                         |                                                                             |                                                                                          | Ħ                                                                    |  |  |  |
|                                                                                                                                                                                                                                                                                                                                                                                                                                                                                                                                                                                                                                                                                                 | <i></i>                                                                                           |                                                                             |                                                                                          | H                                                                    |  |  |  |
| 0. Other                                                                                                                                                                                                                                                                                                                                                                                                                                                                                                                                                                                                                                                                                        | <i></i>                                                                                           |                                                                             |                                                                                          | Ш                                                                    |  |  |  |
| <ul> <li>A. All roof coverings listed above meet the FBC with a FBC or Miami-Dade Product Approval listing current at time of installation OR have a roofing permit application date on or after 3/1/02 OR the roof is original and built in 2004 or later.</li> <li>B. All roof coverings have a Miami-Dade Product Approval listing current at time of installation OR (for the HVHZ only) a roofing permit application after 9/1/1994 and before 3/1/2002 OR the roof is original and built in 1997 or later.</li> <li>C. One or more roof coverings do not meet the requirements of Answer "A" or "B".</li> <li>D. No roof coverings meet the requirements of Answer "A" or "B".</li> </ul> |                                                                                                   |                                                                             |                                                                                          |                                                                      |  |  |  |
| 3. <b>Roof Deck Attachment</b> : What is the <b>y</b>                                                                                                                                                                                                                                                                                                                                                                                                                                                                                                                                                                                                                                           |                                                                                                   |                                                                             |                                                                                          |                                                                      |  |  |  |
| A. Plywood/Oriented strand board by staples or 6d nails spaced at 6' shinglesOR- Any system of scree mean uplift less than that required  B. Plywood/OSB roof sheathing values.                                                                                                                                                                                                                                                                                                                                                                                                                                                                                                                 | " along the edge and I was, nails, adhesives, of for Options B or C belwith a minimum thickness." | 2" in the fieldOR- Baher deck fastening system ow. ess of 7/16"inch attache | atten decking supporting very or truss/rafter spacing of the to the roof truss/rafter (s | wood shakes or wood<br>that has an equivalent<br>spaced a maximum of |  |  |  |
| 24"inches o.c.) by 8d common nails spaced a maximum of 12" inches in the fieldOR- Any system of screws, nails, adhesive other deck fastening system or truss/rafter spacing that is shown to have an equivalent or greater resistance than 8d nails space a maximum of 12 inches in the field or has a mean uplift resistance of at least 103 psf.                                                                                                                                                                                                                                                                                                                                              |                                                                                                   |                                                                             |                                                                                          |                                                                      |  |  |  |
| C. Plywood/OSB roof sheathing v<br>24"inches o.c.) by 8d common na<br>decking with a minimum of 2 nail                                                                                                                                                                                                                                                                                                                                                                                                                                                                                                                                                                                          | ils spaced a maximum<br>s per board (or 1 nail p                                                  | of 6" inches in the field<br>er board if each board i                       | IOR- Dimensional lumb<br>s equal to or less than 6 in                                    | per/Tongue & Groove nches in width)OR-                               |  |  |  |
| Inspectors Initials _JB_ Property Addi                                                                                                                                                                                                                                                                                                                                                                                                                                                                                                                                                                                                                                                          | ress_4501 S Atlantic A                                                                            | Ave                                                                         | New Smyrn                                                                                | <u>a</u> 32169                                                       |  |  |  |