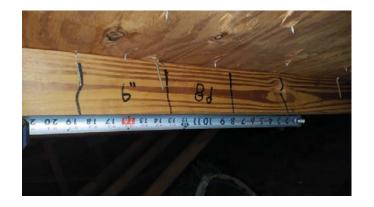

## Uniform Mitigation Verification Inspection Form copy of this form and any documentation provided with the insu

|                                                                                                                                                                                                                                                                                                                                                                                                                                                                                                                                                                                                                                                                                                 | this form and any d                                                                               | ocumentation provi                                                          | ded with the insurance                                                                   | e policy                                                             |  |  |  |
|-------------------------------------------------------------------------------------------------------------------------------------------------------------------------------------------------------------------------------------------------------------------------------------------------------------------------------------------------------------------------------------------------------------------------------------------------------------------------------------------------------------------------------------------------------------------------------------------------------------------------------------------------------------------------------------------------|---------------------------------------------------------------------------------------------------|-----------------------------------------------------------------------------|------------------------------------------------------------------------------------------|----------------------------------------------------------------------|--|--|--|
| Inspection Date: Mar 28, 2023                                                                                                                                                                                                                                                                                                                                                                                                                                                                                                                                                                                                                                                                   |                                                                                                   |                                                                             |                                                                                          |                                                                      |  |  |  |
| Owner Information                                                                                                                                                                                                                                                                                                                                                                                                                                                                                                                                                                                                                                                                               |                                                                                                   |                                                                             |                                                                                          |                                                                      |  |  |  |
| Owner Name: Errol By The Sea Club H                                                                                                                                                                                                                                                                                                                                                                                                                                                                                                                                                                                                                                                             | Contact Person:                                                                                   |                                                                             |                                                                                          |                                                                      |  |  |  |
| Address: 4501 S Atlantic Ave                                                                                                                                                                                                                                                                                                                                                                                                                                                                                                                                                                                                                                                                    |                                                                                                   | Home Phone:                                                                 |                                                                                          |                                                                      |  |  |  |
| City: New Smyrna                                                                                                                                                                                                                                                                                                                                                                                                                                                                                                                                                                                                                                                                                | Zip: 32169                                                                                        |                                                                             | Work Phone:                                                                              |                                                                      |  |  |  |
| County: Volusia                                                                                                                                                                                                                                                                                                                                                                                                                                                                                                                                                                                                                                                                                 |                                                                                                   |                                                                             | Cell Phone:                                                                              |                                                                      |  |  |  |
| Insurance Company:                                                                                                                                                                                                                                                                                                                                                                                                                                                                                                                                                                                                                                                                              |                                                                                                   |                                                                             | Policy #:                                                                                |                                                                      |  |  |  |
| Year of Home: 1974                                                                                                                                                                                                                                                                                                                                                                                                                                                                                                                                                                                                                                                                              | # of Stories: 1                                                                                   |                                                                             | Email:                                                                                   |                                                                      |  |  |  |
| NOTE: Any documentation used in valuaccompany this form. At least one phot though 7. The insurer may ask addition  1. Building Code: Was the structure builties.                                                                                                                                                                                                                                                                                                                                                                                                                                                                                                                                | tograph must accompa<br>nal questions regardin                                                    | any this form to valida<br>g the mitigated feature                          | te each attribute market<br>e(s) verified on this form                                   | l in questions 3                                                     |  |  |  |
| the HVHZ (Miami-Dade or Broward c  A. Built in compliance with the FI                                                                                                                                                                                                                                                                                                                                                                                                                                                                                                                                                                                                                           | ounties), South Florida<br>BC: Year Built                                                         | Building Code (SFBC-<br>For homes built in                                  | 94)?<br>n 2002/2003 provide a per                                                        |                                                                      |  |  |  |
| a date after 3/1/2002: Building Per                                                                                                                                                                                                                                                                                                                                                                                                                                                                                                                                                                                                                                                             | * *                                                                                               |                                                                             |                                                                                          |                                                                      |  |  |  |
| B. For the HVHZ Only: Built in co                                                                                                                                                                                                                                                                                                                                                                                                                                                                                                                                                                                                                                                               |                                                                                                   |                                                                             |                                                                                          |                                                                      |  |  |  |
| provide a permit application with a                                                                                                                                                                                                                                                                                                                                                                                                                                                                                                                                                                                                                                                             |                                                                                                   |                                                                             | tion Date (MM/DD/YYYY)/_                                                                 | /                                                                    |  |  |  |
| C. Unknown or does not meet the                                                                                                                                                                                                                                                                                                                                                                                                                                                                                                                                                                                                                                                                 | -                                                                                                 |                                                                             |                                                                                          |                                                                      |  |  |  |
| <ol> <li>Roof Covering: Select all roof covering<br/>OR Year of Original Installation/Replacements identified.</li> </ol>                                                                                                                                                                                                                                                                                                                                                                                                                                                                                                                                                                       |                                                                                                   |                                                                             |                                                                                          |                                                                      |  |  |  |
| 2.1 Roof Covering Type:                                                                                                                                                                                                                                                                                                                                                                                                                                                                                                                                                                                                                                                                         | nit Application<br>Date                                                                           | FBC or MDC<br>Product Approval #                                            | Year of Original Installation or<br>Replacement                                          | No Information<br>Provided for<br>Compliance                         |  |  |  |
| 1. Asphalt/Fiberglass Shingle                                                                                                                                                                                                                                                                                                                                                                                                                                                                                                                                                                                                                                                                   | <i></i>                                                                                           |                                                                             |                                                                                          |                                                                      |  |  |  |
| 2. Concrete/Clay Tile                                                                                                                                                                                                                                                                                                                                                                                                                                                                                                                                                                                                                                                                           | <u>//_</u>                                                                                        |                                                                             |                                                                                          |                                                                      |  |  |  |
| 3. Metal                                                                                                                                                                                                                                                                                                                                                                                                                                                                                                                                                                                                                                                                                        | ,23, 18                                                                                           | 20181123005                                                                 | 2018                                                                                     |                                                                      |  |  |  |
| 4. Built Up                                                                                                                                                                                                                                                                                                                                                                                                                                                                                                                                                                                                                                                                                     | / /                                                                                               |                                                                             |                                                                                          |                                                                      |  |  |  |
| 5. Membrane                                                                                                                                                                                                                                                                                                                                                                                                                                                                                                                                                                                                                                                                                     | · · · · ·                                                                                         |                                                                             |                                                                                          | Ħ                                                                    |  |  |  |
|                                                                                                                                                                                                                                                                                                                                                                                                                                                                                                                                                                                                                                                                                                 | <i></i>                                                                                           |                                                                             |                                                                                          | H                                                                    |  |  |  |
| 0. Other                                                                                                                                                                                                                                                                                                                                                                                                                                                                                                                                                                                                                                                                                        | <i></i>                                                                                           |                                                                             |                                                                                          | Ш                                                                    |  |  |  |
| <ul> <li>A. All roof coverings listed above meet the FBC with a FBC or Miami-Dade Product Approval listing current at time of installation OR have a roofing permit application date on or after 3/1/02 OR the roof is original and built in 2004 or later.</li> <li>B. All roof coverings have a Miami-Dade Product Approval listing current at time of installation OR (for the HVHZ only) a roofing permit application after 9/1/1994 and before 3/1/2002 OR the roof is original and built in 1997 or later.</li> <li>C. One or more roof coverings do not meet the requirements of Answer "A" or "B".</li> <li>D. No roof coverings meet the requirements of Answer "A" or "B".</li> </ul> |                                                                                                   |                                                                             |                                                                                          |                                                                      |  |  |  |
| 3. <b>Roof Deck Attachment</b> : What is the <b>y</b>                                                                                                                                                                                                                                                                                                                                                                                                                                                                                                                                                                                                                                           |                                                                                                   |                                                                             |                                                                                          |                                                                      |  |  |  |
| A. Plywood/Oriented strand board by staples or 6d nails spaced at 6' shinglesOR- Any system of scree mean uplift less than that required  B. Plywood/OSB roof sheathing values.                                                                                                                                                                                                                                                                                                                                                                                                                                                                                                                 | " along the edge and I was, nails, adhesives, of for Options B or C belwith a minimum thickness." | 2" in the fieldOR- Baher deck fastening system ow. ess of 7/16"inch attache | atten decking supporting very or truss/rafter spacing of the to the roof truss/rafter (s | wood shakes or wood<br>that has an equivalent<br>spaced a maximum of |  |  |  |
| 24"inches o.c.) by 8d common nails spaced a maximum of 12" inches in the fieldOR- Any system of screws, nails, adhesive other deck fastening system or truss/rafter spacing that is shown to have an equivalent or greater resistance than 8d nails space a maximum of 12 inches in the field or has a mean uplift resistance of at least 103 psf.                                                                                                                                                                                                                                                                                                                                              |                                                                                                   |                                                                             |                                                                                          |                                                                      |  |  |  |
| C. Plywood/OSB roof sheathing v<br>24"inches o.c.) by 8d common na<br>decking with a minimum of 2 nail                                                                                                                                                                                                                                                                                                                                                                                                                                                                                                                                                                                          | ils spaced a maximum<br>s per board (or 1 nail p                                                  | of 6" inches in the field<br>er board if each board i                       | IOR- Dimensional lumb<br>s equal to or less than 6 in                                    | per/Tongue & Groove nches in width)OR-                               |  |  |  |
| Inspectors Initials _JB_ Property Addi                                                                                                                                                                                                                                                                                                                                                                                                                                                                                                                                                                                                                                                          | ress_4501 S Atlantic A                                                                            | Ave                                                                         | New Smyrn                                                                                | <u>a</u> 32169                                                       |  |  |  |