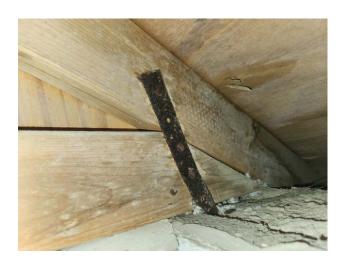

## Uniform Mitigation Verification Inspection Form copy of this form and any documentation provided with the insu

|                                                                                                                                                                                                                                                                                                                                                                                                                                                                                                                                                                                                                                                                                                 | this form and any d                                                                               | ocumentation provi                                                          | ded with the insurance                                                                   | e policy                                                             |  |  |  |
|-------------------------------------------------------------------------------------------------------------------------------------------------------------------------------------------------------------------------------------------------------------------------------------------------------------------------------------------------------------------------------------------------------------------------------------------------------------------------------------------------------------------------------------------------------------------------------------------------------------------------------------------------------------------------------------------------|---------------------------------------------------------------------------------------------------|-----------------------------------------------------------------------------|------------------------------------------------------------------------------------------|----------------------------------------------------------------------|--|--|--|
| Inspection Date: Mar 28, 2023                                                                                                                                                                                                                                                                                                                                                                                                                                                                                                                                                                                                                                                                   |                                                                                                   |                                                                             |                                                                                          |                                                                      |  |  |  |
| Owner Information                                                                                                                                                                                                                                                                                                                                                                                                                                                                                                                                                                                                                                                                               |                                                                                                   |                                                                             |                                                                                          |                                                                      |  |  |  |
| Owner Name: Errol By The Sea Club H                                                                                                                                                                                                                                                                                                                                                                                                                                                                                                                                                                                                                                                             | Contact Person:                                                                                   |                                                                             |                                                                                          |                                                                      |  |  |  |
| Address: 4501 S Atlantic Ave                                                                                                                                                                                                                                                                                                                                                                                                                                                                                                                                                                                                                                                                    |                                                                                                   | Home Phone:                                                                 |                                                                                          |                                                                      |  |  |  |
| City: New Smyrna                                                                                                                                                                                                                                                                                                                                                                                                                                                                                                                                                                                                                                                                                | Zip: 32169                                                                                        |                                                                             | Work Phone:                                                                              |                                                                      |  |  |  |
| County: Volusia                                                                                                                                                                                                                                                                                                                                                                                                                                                                                                                                                                                                                                                                                 |                                                                                                   |                                                                             | Cell Phone:                                                                              |                                                                      |  |  |  |
| Insurance Company:                                                                                                                                                                                                                                                                                                                                                                                                                                                                                                                                                                                                                                                                              |                                                                                                   |                                                                             | Policy #:                                                                                |                                                                      |  |  |  |
| Year of Home: 1974                                                                                                                                                                                                                                                                                                                                                                                                                                                                                                                                                                                                                                                                              | # of Stories: 1                                                                                   |                                                                             | Email:                                                                                   |                                                                      |  |  |  |
| NOTE: Any documentation used in valuaccompany this form. At least one phot though 7. The insurer may ask addition  1. Building Code: Was the structure builties.                                                                                                                                                                                                                                                                                                                                                                                                                                                                                                                                | tograph must accompa<br>nal questions regardin                                                    | any this form to valida<br>g the mitigated feature                          | te each attribute market<br>e(s) verified on this form                                   | l in questions 3                                                     |  |  |  |
| the HVHZ (Miami-Dade or Broward c  A. Built in compliance with the FI                                                                                                                                                                                                                                                                                                                                                                                                                                                                                                                                                                                                                           | ounties), South Florida<br>BC: Year Built                                                         | Building Code (SFBC-<br>For homes built in                                  | 94)?<br>n 2002/2003 provide a per                                                        |                                                                      |  |  |  |
| a date after 3/1/2002: Building Per                                                                                                                                                                                                                                                                                                                                                                                                                                                                                                                                                                                                                                                             | * *                                                                                               |                                                                             |                                                                                          |                                                                      |  |  |  |
| B. For the HVHZ Only: Built in co                                                                                                                                                                                                                                                                                                                                                                                                                                                                                                                                                                                                                                                               |                                                                                                   |                                                                             |                                                                                          |                                                                      |  |  |  |
| provide a permit application with a                                                                                                                                                                                                                                                                                                                                                                                                                                                                                                                                                                                                                                                             |                                                                                                   |                                                                             | tion Date (MM/DD/YYYY)/_                                                                 | /                                                                    |  |  |  |
| C. Unknown or does not meet the                                                                                                                                                                                                                                                                                                                                                                                                                                                                                                                                                                                                                                                                 | -                                                                                                 |                                                                             |                                                                                          |                                                                      |  |  |  |
| <ol> <li>Roof Covering: Select all roof covering<br/>OR Year of Original Installation/Replacements identified.</li> </ol>                                                                                                                                                                                                                                                                                                                                                                                                                                                                                                                                                                       |                                                                                                   |                                                                             |                                                                                          |                                                                      |  |  |  |
| 2.1 Roof Covering Type:                                                                                                                                                                                                                                                                                                                                                                                                                                                                                                                                                                                                                                                                         | nit Application<br>Date                                                                           | FBC or MDC<br>Product Approval #                                            | Year of Original Installation or<br>Replacement                                          | No Information<br>Provided for<br>Compliance                         |  |  |  |
| 1. Asphalt/Fiberglass Shingle                                                                                                                                                                                                                                                                                                                                                                                                                                                                                                                                                                                                                                                                   | <i></i>                                                                                           |                                                                             |                                                                                          |                                                                      |  |  |  |
| 2. Concrete/Clay Tile                                                                                                                                                                                                                                                                                                                                                                                                                                                                                                                                                                                                                                                                           | <u>//_</u>                                                                                        |                                                                             |                                                                                          |                                                                      |  |  |  |
| 3. Metal                                                                                                                                                                                                                                                                                                                                                                                                                                                                                                                                                                                                                                                                                        | ,23, 18                                                                                           | 20181123005                                                                 | 2018                                                                                     |                                                                      |  |  |  |
| 4. Built Up                                                                                                                                                                                                                                                                                                                                                                                                                                                                                                                                                                                                                                                                                     | / /                                                                                               |                                                                             |                                                                                          |                                                                      |  |  |  |
| 5. Membrane                                                                                                                                                                                                                                                                                                                                                                                                                                                                                                                                                                                                                                                                                     | · · · · ·                                                                                         |                                                                             |                                                                                          | Ħ                                                                    |  |  |  |
|                                                                                                                                                                                                                                                                                                                                                                                                                                                                                                                                                                                                                                                                                                 | <i></i>                                                                                           |                                                                             |                                                                                          | H                                                                    |  |  |  |
| 0. Other                                                                                                                                                                                                                                                                                                                                                                                                                                                                                                                                                                                                                                                                                        | <i></i>                                                                                           |                                                                             |                                                                                          | Ш                                                                    |  |  |  |
| <ul> <li>A. All roof coverings listed above meet the FBC with a FBC or Miami-Dade Product Approval listing current at time of installation OR have a roofing permit application date on or after 3/1/02 OR the roof is original and built in 2004 or later.</li> <li>B. All roof coverings have a Miami-Dade Product Approval listing current at time of installation OR (for the HVHZ only) a roofing permit application after 9/1/1994 and before 3/1/2002 OR the roof is original and built in 1997 or later.</li> <li>C. One or more roof coverings do not meet the requirements of Answer "A" or "B".</li> <li>D. No roof coverings meet the requirements of Answer "A" or "B".</li> </ul> |                                                                                                   |                                                                             |                                                                                          |                                                                      |  |  |  |
| 3. <b>Roof Deck Attachment</b> : What is the <b>y</b>                                                                                                                                                                                                                                                                                                                                                                                                                                                                                                                                                                                                                                           |                                                                                                   |                                                                             |                                                                                          |                                                                      |  |  |  |
| A. Plywood/Oriented strand board by staples or 6d nails spaced at 6' shinglesOR- Any system of scree mean uplift less than that required  B. Plywood/OSB roof sheathing values.                                                                                                                                                                                                                                                                                                                                                                                                                                                                                                                 | " along the edge and I was, nails, adhesives, of for Options B or C belwith a minimum thickness." | 2" in the fieldOR- Baher deck fastening system ow. ess of 7/16"inch attache | atten decking supporting very or truss/rafter spacing of the to the roof truss/rafter (s | wood shakes or wood<br>that has an equivalent<br>spaced a maximum of |  |  |  |
| 24"inches o.c.) by 8d common nails spaced a maximum of 12" inches in the fieldOR- Any system of screws, nails, adhesive other deck fastening system or truss/rafter spacing that is shown to have an equivalent or greater resistance than 8d nails space a maximum of 12 inches in the field or has a mean uplift resistance of at least 103 psf.                                                                                                                                                                                                                                                                                                                                              |                                                                                                   |                                                                             |                                                                                          |                                                                      |  |  |  |
| C. Plywood/OSB roof sheathing v<br>24"inches o.c.) by 8d common na<br>decking with a minimum of 2 nail                                                                                                                                                                                                                                                                                                                                                                                                                                                                                                                                                                                          | ils spaced a maximum<br>s per board (or 1 nail p                                                  | of 6" inches in the field<br>er board if each board i                       | IOR- Dimensional lumb<br>s equal to or less than 6 in                                    | per/Tongue & Groove nches in width)OR-                               |  |  |  |
| Inspectors Initials _JB_ Property Addi                                                                                                                                                                                                                                                                                                                                                                                                                                                                                                                                                                                                                                                          | ress_4501 S Atlantic A                                                                            | Ave                                                                         | New Smyrn                                                                                | <u>a</u> 32169                                                       |  |  |  |