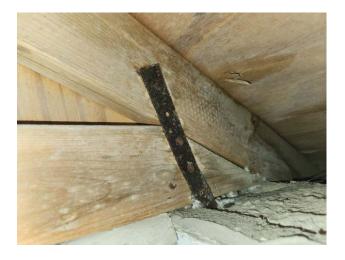

## Uniform Mitigation Verification Inspection Form copy of this form and any documentation provided with the insu

| Maintain a copy of t                                                                                                                                                                                                                                                                                                                                                                                                                              | this form and any d                                                                                                                                                                                                                                                                                                                                                                                                                                                              | ocumentation provid                                     | led with the insuranc                               | e policy                                     |  |  |  |  |
|---------------------------------------------------------------------------------------------------------------------------------------------------------------------------------------------------------------------------------------------------------------------------------------------------------------------------------------------------------------------------------------------------------------------------------------------------|----------------------------------------------------------------------------------------------------------------------------------------------------------------------------------------------------------------------------------------------------------------------------------------------------------------------------------------------------------------------------------------------------------------------------------------------------------------------------------|---------------------------------------------------------|-----------------------------------------------------|----------------------------------------------|--|--|--|--|
| Inspection Date: Mar 28, 2023                                                                                                                                                                                                                                                                                                                                                                                                                     |                                                                                                                                                                                                                                                                                                                                                                                                                                                                                  |                                                         |                                                     |                                              |  |  |  |  |
| Owner Information                                                                                                                                                                                                                                                                                                                                                                                                                                 |                                                                                                                                                                                                                                                                                                                                                                                                                                                                                  |                                                         |                                                     |                                              |  |  |  |  |
| Owner Name: Errol By The Sea Office/ Maintenance                                                                                                                                                                                                                                                                                                                                                                                                  |                                                                                                                                                                                                                                                                                                                                                                                                                                                                                  |                                                         | Contact Person:                                     |                                              |  |  |  |  |
| Address: 4501 S Atlantic Ave                                                                                                                                                                                                                                                                                                                                                                                                                      |                                                                                                                                                                                                                                                                                                                                                                                                                                                                                  |                                                         | Home Phone:                                         |                                              |  |  |  |  |
| City: New Smyrna                                                                                                                                                                                                                                                                                                                                                                                                                                  | Zip: 32169                                                                                                                                                                                                                                                                                                                                                                                                                                                                       |                                                         | Work Phone:                                         |                                              |  |  |  |  |
| County: Volusia                                                                                                                                                                                                                                                                                                                                                                                                                                   |                                                                                                                                                                                                                                                                                                                                                                                                                                                                                  |                                                         | Cell Phone:                                         |                                              |  |  |  |  |
| Insurance Company:                                                                                                                                                                                                                                                                                                                                                                                                                                |                                                                                                                                                                                                                                                                                                                                                                                                                                                                                  |                                                         | Policy #:                                           |                                              |  |  |  |  |
| Year of Home: 1974                                                                                                                                                                                                                                                                                                                                                                                                                                | # of Stories: 1                                                                                                                                                                                                                                                                                                                                                                                                                                                                  |                                                         | Email:                                              |                                              |  |  |  |  |
| NOTE: Any documentation used in validating the compliance or existence of each construction or mitigation attribute must accompany this form. At least one photograph must accompany this form to validate each attribute marked in questions 3 though 7. The insurer may ask additional questions regarding the mitigated feature(s) verified on this form.                                                                                      |                                                                                                                                                                                                                                                                                                                                                                                                                                                                                  |                                                         |                                                     |                                              |  |  |  |  |
| 1. Building Code: Was the structure builthe HVHZ (Miami-Dade or Broward color A. Built in compliance with the FB                                                                                                                                                                                                                                                                                                                                  | ounties), South Florida                                                                                                                                                                                                                                                                                                                                                                                                                                                          | Building Code (SFBC-9                                   | 4)?                                                 |                                              |  |  |  |  |
| a date after 3/1/2002: Building Per                                                                                                                                                                                                                                                                                                                                                                                                               |                                                                                                                                                                                                                                                                                                                                                                                                                                                                                  |                                                         |                                                     | and approaction with                         |  |  |  |  |
| B. For the HVHZ Only: Built in coprovide a permit application with a                                                                                                                                                                                                                                                                                                                                                                              |                                                                                                                                                                                                                                                                                                                                                                                                                                                                                  |                                                         |                                                     |                                              |  |  |  |  |
| C. Unknown or does not meet the r                                                                                                                                                                                                                                                                                                                                                                                                                 | requirements of Answe                                                                                                                                                                                                                                                                                                                                                                                                                                                            | r "A" or "B"                                            |                                                     |                                              |  |  |  |  |
| 2. Roof Covering: Select all roof covering types in use. Provide the permit application date OR FBC/MDC Product Approval number OR Year of Original Installation/Replacement OR indicate that no information was available to verify compliance for each roof covering identified.                                                                                                                                                                |                                                                                                                                                                                                                                                                                                                                                                                                                                                                                  |                                                         |                                                     |                                              |  |  |  |  |
|                                                                                                                                                                                                                                                                                                                                                                                                                                                   | it Application<br>Date                                                                                                                                                                                                                                                                                                                                                                                                                                                           | FBC or MDC<br>Product Approval #                        | Year of Original Installation or<br>Replacement     | No Information<br>Provided for<br>Compliance |  |  |  |  |
| 1. Asphalt/Fiberglass Shingle                                                                                                                                                                                                                                                                                                                                                                                                                     | '/_                                                                                                                                                                                                                                                                                                                                                                                                                                                                              |                                                         |                                                     |                                              |  |  |  |  |
|                                                                                                                                                                                                                                                                                                                                                                                                                                                   |                                                                                                                                                                                                                                                                                                                                                                                                                                                                                  |                                                         |                                                     |                                              |  |  |  |  |
| 3. Metal 11                                                                                                                                                                                                                                                                                                                                                                                                                                       | <u>23<sub>,</sub> 18                                    </u>                                                                                                                                                                                                                                                                                                                                                                                                                     | 20181123005                                             | 2018                                                |                                              |  |  |  |  |
| 4. Built Up                                                                                                                                                                                                                                                                                                                                                                                                                                       |                                                                                                                                                                                                                                                                                                                                                                                                                                                                                  |                                                         |                                                     |                                              |  |  |  |  |
| 5. Membrane                                                                                                                                                                                                                                                                                                                                                                                                                                       | ′ /                                                                                                                                                                                                                                                                                                                                                                                                                                                                              |                                                         |                                                     |                                              |  |  |  |  |
| 6. Other                                                                                                                                                                                                                                                                                                                                                                                                                                          | '/                                                                                                                                                                                                                                                                                                                                                                                                                                                                               |                                                         |                                                     |                                              |  |  |  |  |
| <ul> <li>A. All roof coverings listed above meet the FBC with a FBC or Miami-Dade Product Approval listing current at time of installation OR have a roofing permit application date on or after 3/1/02 OR the roof is original and built in 2004 or later.</li> <li>B. All roof coverings have a Miami-Dade Product Approval listing current at time of installation OR (for the HVHZ only</li> </ul>                                            |                                                                                                                                                                                                                                                                                                                                                                                                                                                                                  |                                                         |                                                     |                                              |  |  |  |  |
|                                                                                                                                                                                                                                                                                                                                                                                                                                                   | roofing permit application after 9/1/1994 and before 3/1/2002 OR the roof is original and built in 1997 or later.  C. One or more roof coverings do not meet the requirements of Answer "A" or "B".                                                                                                                                                                                                                                                                              |                                                         |                                                     |                                              |  |  |  |  |
| D. No roof coverings meet the requ                                                                                                                                                                                                                                                                                                                                                                                                                | -                                                                                                                                                                                                                                                                                                                                                                                                                                                                                |                                                         | •                                                   |                                              |  |  |  |  |
| 3. <b>Roof Deck Attachment</b> : What is the w                                                                                                                                                                                                                                                                                                                                                                                                    | eakest form of roof de                                                                                                                                                                                                                                                                                                                                                                                                                                                           | ck attachment?                                          |                                                     |                                              |  |  |  |  |
| A. Plywood/Oriented strand board (OSB) roof sheathing attached to the roof truss/rafter (spaced a maximum of 24" inches o.c. by staples or 6d nails spaced at 6" along the edge and 12" in the fieldOR- Batten decking supporting wood shakes or wood shinglesOR- Any system of screws, nails, adhesives, other deck fastening system or truss/rafter spacing that has an equivalen mean uplift less than that required for Options B or C below. |                                                                                                                                                                                                                                                                                                                                                                                                                                                                                  |                                                         |                                                     |                                              |  |  |  |  |
| 24"inches o.c.) by 8d common nail other deck fastening system or trus                                                                                                                                                                                                                                                                                                                                                                             | B. Plywood/OSB roof sheathing with a minimum thickness of 7/16"inch attached to the roof truss/rafter (spaced a maximum of 24"inches o.c.) by 8d common nails spaced a maximum of 12" inches in the fieldOR- Any system of screws, nails, adhesives, other deck fastening system or truss/rafter spacing that is shown to have an equivalent or greater resistance than 8d nails spaced a maximum of 12 inches in the field or has a mean uplift resistance of at least 103 psf. |                                                         |                                                     |                                              |  |  |  |  |
| C. Plywood/OSB roof sheathing w 24"inches o.c.) by 8d common nai decking with a minimum of 2 nails                                                                                                                                                                                                                                                                                                                                                | ls spaced a maximum of per board (or 1 nail p                                                                                                                                                                                                                                                                                                                                                                                                                                    | of 6" inches in the field.<br>er board if each board is | -OR- Dimensional lumb<br>equal to or less than 6 in | per/Tongue & Groove nches in width)OR-       |  |  |  |  |
| Inspectors Initials JB Property Addr                                                                                                                                                                                                                                                                                                                                                                                                              | ess 4501 S Atlantic A                                                                                                                                                                                                                                                                                                                                                                                                                                                            | vve                                                     | New Smyrn                                           | a 32169                                      |  |  |  |  |