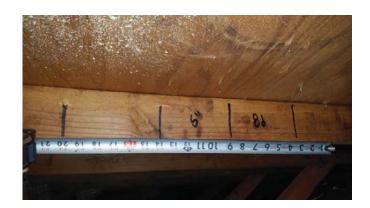

## Uniform Mitigation Verification Inspection Form copy of this form and any documentation provided with the insu

| Maintain a copy of t                                                                                                                                                                                                                                                                                                                                                                                                                              | this form and any d                                                                                                                                                                                                                                                                                                                                                                                                                                                              | ocumentation provid                                     | led with the insuranc                               | e policy                                     |  |  |  |  |
|---------------------------------------------------------------------------------------------------------------------------------------------------------------------------------------------------------------------------------------------------------------------------------------------------------------------------------------------------------------------------------------------------------------------------------------------------|----------------------------------------------------------------------------------------------------------------------------------------------------------------------------------------------------------------------------------------------------------------------------------------------------------------------------------------------------------------------------------------------------------------------------------------------------------------------------------|---------------------------------------------------------|-----------------------------------------------------|----------------------------------------------|--|--|--|--|
| Inspection Date: Mar 28, 2023                                                                                                                                                                                                                                                                                                                                                                                                                     |                                                                                                                                                                                                                                                                                                                                                                                                                                                                                  |                                                         |                                                     |                                              |  |  |  |  |
| Owner Information                                                                                                                                                                                                                                                                                                                                                                                                                                 |                                                                                                                                                                                                                                                                                                                                                                                                                                                                                  |                                                         |                                                     |                                              |  |  |  |  |
| Owner Name: Errol By The Sea Office/ Maintenance                                                                                                                                                                                                                                                                                                                                                                                                  |                                                                                                                                                                                                                                                                                                                                                                                                                                                                                  |                                                         | Contact Person:                                     |                                              |  |  |  |  |
| Address: 4501 S Atlantic Ave                                                                                                                                                                                                                                                                                                                                                                                                                      |                                                                                                                                                                                                                                                                                                                                                                                                                                                                                  |                                                         | Home Phone:                                         |                                              |  |  |  |  |
| City: New Smyrna                                                                                                                                                                                                                                                                                                                                                                                                                                  | Zip: 32169                                                                                                                                                                                                                                                                                                                                                                                                                                                                       |                                                         | Work Phone:                                         |                                              |  |  |  |  |
| County: Volusia                                                                                                                                                                                                                                                                                                                                                                                                                                   |                                                                                                                                                                                                                                                                                                                                                                                                                                                                                  |                                                         | Cell Phone:                                         |                                              |  |  |  |  |
| Insurance Company:                                                                                                                                                                                                                                                                                                                                                                                                                                |                                                                                                                                                                                                                                                                                                                                                                                                                                                                                  |                                                         | Policy #:                                           |                                              |  |  |  |  |
| Year of Home: 1974                                                                                                                                                                                                                                                                                                                                                                                                                                | # of Stories: 1                                                                                                                                                                                                                                                                                                                                                                                                                                                                  |                                                         | Email:                                              |                                              |  |  |  |  |
| NOTE: Any documentation used in validating the compliance or existence of each construction or mitigation attribute must accompany this form. At least one photograph must accompany this form to validate each attribute marked in questions 3 though 7. The insurer may ask additional questions regarding the mitigated feature(s) verified on this form.                                                                                      |                                                                                                                                                                                                                                                                                                                                                                                                                                                                                  |                                                         |                                                     |                                              |  |  |  |  |
| 1. Building Code: Was the structure builthe HVHZ (Miami-Dade or Broward color A. Built in compliance with the FB                                                                                                                                                                                                                                                                                                                                  | ounties), South Florida                                                                                                                                                                                                                                                                                                                                                                                                                                                          | Building Code (SFBC-9                                   | 4)?                                                 |                                              |  |  |  |  |
| a date after 3/1/2002: Building Per                                                                                                                                                                                                                                                                                                                                                                                                               |                                                                                                                                                                                                                                                                                                                                                                                                                                                                                  |                                                         |                                                     | and approaction with                         |  |  |  |  |
| B. For the HVHZ Only: Built in coprovide a permit application with a                                                                                                                                                                                                                                                                                                                                                                              |                                                                                                                                                                                                                                                                                                                                                                                                                                                                                  |                                                         |                                                     |                                              |  |  |  |  |
| C. Unknown or does not meet the r                                                                                                                                                                                                                                                                                                                                                                                                                 | requirements of Answe                                                                                                                                                                                                                                                                                                                                                                                                                                                            | r "A" or "B"                                            |                                                     |                                              |  |  |  |  |
| 2. Roof Covering: Select all roof covering types in use. Provide the permit application date OR FBC/MDC Product Approval number OR Year of Original Installation/Replacement OR indicate that no information was available to verify compliance for each roof covering identified.                                                                                                                                                                |                                                                                                                                                                                                                                                                                                                                                                                                                                                                                  |                                                         |                                                     |                                              |  |  |  |  |
|                                                                                                                                                                                                                                                                                                                                                                                                                                                   | it Application<br>Date                                                                                                                                                                                                                                                                                                                                                                                                                                                           | FBC or MDC<br>Product Approval #                        | Year of Original Installation or<br>Replacement     | No Information<br>Provided for<br>Compliance |  |  |  |  |
| 1. Asphalt/Fiberglass Shingle                                                                                                                                                                                                                                                                                                                                                                                                                     | '/_                                                                                                                                                                                                                                                                                                                                                                                                                                                                              |                                                         |                                                     |                                              |  |  |  |  |
|                                                                                                                                                                                                                                                                                                                                                                                                                                                   |                                                                                                                                                                                                                                                                                                                                                                                                                                                                                  |                                                         |                                                     |                                              |  |  |  |  |
| 3. Metal 11                                                                                                                                                                                                                                                                                                                                                                                                                                       | <u>23<sub>,</sub> 18                                    </u>                                                                                                                                                                                                                                                                                                                                                                                                                     | 20181123005                                             | 2018                                                |                                              |  |  |  |  |
| 4. Built Up                                                                                                                                                                                                                                                                                                                                                                                                                                       |                                                                                                                                                                                                                                                                                                                                                                                                                                                                                  |                                                         |                                                     |                                              |  |  |  |  |
| 5. Membrane                                                                                                                                                                                                                                                                                                                                                                                                                                       | ′ /                                                                                                                                                                                                                                                                                                                                                                                                                                                                              |                                                         |                                                     |                                              |  |  |  |  |
| 6. Other                                                                                                                                                                                                                                                                                                                                                                                                                                          | '/                                                                                                                                                                                                                                                                                                                                                                                                                                                                               |                                                         |                                                     |                                              |  |  |  |  |
| <ul> <li>A. All roof coverings listed above meet the FBC with a FBC or Miami-Dade Product Approval listing current at time of installation OR have a roofing permit application date on or after 3/1/02 OR the roof is original and built in 2004 or later.</li> <li>B. All roof coverings have a Miami-Dade Product Approval listing current at time of installation OR (for the HVHZ only</li> </ul>                                            |                                                                                                                                                                                                                                                                                                                                                                                                                                                                                  |                                                         |                                                     |                                              |  |  |  |  |
|                                                                                                                                                                                                                                                                                                                                                                                                                                                   | roofing permit application after 9/1/1994 and before 3/1/2002 OR the roof is original and built in 1997 or later.  C. One or more roof coverings do not meet the requirements of Answer "A" or "B".                                                                                                                                                                                                                                                                              |                                                         |                                                     |                                              |  |  |  |  |
| D. No roof coverings meet the requ                                                                                                                                                                                                                                                                                                                                                                                                                | -                                                                                                                                                                                                                                                                                                                                                                                                                                                                                |                                                         | •                                                   |                                              |  |  |  |  |
| 3. <b>Roof Deck Attachment</b> : What is the w                                                                                                                                                                                                                                                                                                                                                                                                    | eakest form of roof de                                                                                                                                                                                                                                                                                                                                                                                                                                                           | ck attachment?                                          |                                                     |                                              |  |  |  |  |
| A. Plywood/Oriented strand board (OSB) roof sheathing attached to the roof truss/rafter (spaced a maximum of 24" inches o.c. by staples or 6d nails spaced at 6" along the edge and 12" in the fieldOR- Batten decking supporting wood shakes or wood shinglesOR- Any system of screws, nails, adhesives, other deck fastening system or truss/rafter spacing that has an equivalen mean uplift less than that required for Options B or C below. |                                                                                                                                                                                                                                                                                                                                                                                                                                                                                  |                                                         |                                                     |                                              |  |  |  |  |
| 24"inches o.c.) by 8d common nail other deck fastening system or trus                                                                                                                                                                                                                                                                                                                                                                             | B. Plywood/OSB roof sheathing with a minimum thickness of 7/16"inch attached to the roof truss/rafter (spaced a maximum of 24"inches o.c.) by 8d common nails spaced a maximum of 12" inches in the fieldOR- Any system of screws, nails, adhesives, other deck fastening system or truss/rafter spacing that is shown to have an equivalent or greater resistance than 8d nails spaced a maximum of 12 inches in the field or has a mean uplift resistance of at least 103 psf. |                                                         |                                                     |                                              |  |  |  |  |
| C. Plywood/OSB roof sheathing w 24"inches o.c.) by 8d common nai decking with a minimum of 2 nails                                                                                                                                                                                                                                                                                                                                                | ls spaced a maximum of per board (or 1 nail p                                                                                                                                                                                                                                                                                                                                                                                                                                    | of 6" inches in the field.<br>er board if each board is | -OR- Dimensional lumb<br>equal to or less than 6 in | per/Tongue & Groove nches in width)OR-       |  |  |  |  |
| Inspectors Initials JB Property Addr                                                                                                                                                                                                                                                                                                                                                                                                              | ess 4501 S Atlantic A                                                                                                                                                                                                                                                                                                                                                                                                                                                            | vve                                                     | New Smyrn                                           | a 32169                                      |  |  |  |  |