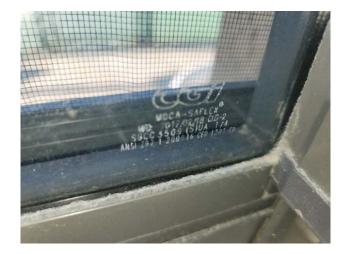

## Uniform Mitigation Verification Inspection Form copy of this form and any documentation provided with the insu

| Maintain a copy of t                                                                                                                                                                                                                                                                                                                                                                                                                              | this form and any d                                                                                                                                                                                                                                                                                                                                                                                                                                                              | ocumentation provid                                     | led with the insuranc                               | e policy                                     |  |  |  |  |
|---------------------------------------------------------------------------------------------------------------------------------------------------------------------------------------------------------------------------------------------------------------------------------------------------------------------------------------------------------------------------------------------------------------------------------------------------|----------------------------------------------------------------------------------------------------------------------------------------------------------------------------------------------------------------------------------------------------------------------------------------------------------------------------------------------------------------------------------------------------------------------------------------------------------------------------------|---------------------------------------------------------|-----------------------------------------------------|----------------------------------------------|--|--|--|--|
| Inspection Date: Mar 28, 2023                                                                                                                                                                                                                                                                                                                                                                                                                     |                                                                                                                                                                                                                                                                                                                                                                                                                                                                                  |                                                         |                                                     |                                              |  |  |  |  |
| Owner Information                                                                                                                                                                                                                                                                                                                                                                                                                                 |                                                                                                                                                                                                                                                                                                                                                                                                                                                                                  |                                                         |                                                     |                                              |  |  |  |  |
| Owner Name: Errol By The Sea Office/ Maintenance                                                                                                                                                                                                                                                                                                                                                                                                  |                                                                                                                                                                                                                                                                                                                                                                                                                                                                                  |                                                         | Contact Person:                                     |                                              |  |  |  |  |
| Address: 4501 S Atlantic Ave                                                                                                                                                                                                                                                                                                                                                                                                                      |                                                                                                                                                                                                                                                                                                                                                                                                                                                                                  |                                                         | Home Phone:                                         |                                              |  |  |  |  |
| City: New Smyrna                                                                                                                                                                                                                                                                                                                                                                                                                                  | Zip: 32169                                                                                                                                                                                                                                                                                                                                                                                                                                                                       |                                                         | Work Phone:                                         |                                              |  |  |  |  |
| County: Volusia                                                                                                                                                                                                                                                                                                                                                                                                                                   |                                                                                                                                                                                                                                                                                                                                                                                                                                                                                  |                                                         | Cell Phone:                                         |                                              |  |  |  |  |
| Insurance Company:                                                                                                                                                                                                                                                                                                                                                                                                                                |                                                                                                                                                                                                                                                                                                                                                                                                                                                                                  |                                                         | Policy #:                                           |                                              |  |  |  |  |
| Year of Home: 1974                                                                                                                                                                                                                                                                                                                                                                                                                                | # of Stories: 1                                                                                                                                                                                                                                                                                                                                                                                                                                                                  |                                                         | Email:                                              |                                              |  |  |  |  |
| NOTE: Any documentation used in validating the compliance or existence of each construction or mitigation attribute must accompany this form. At least one photograph must accompany this form to validate each attribute marked in questions 3 though 7. The insurer may ask additional questions regarding the mitigated feature(s) verified on this form.                                                                                      |                                                                                                                                                                                                                                                                                                                                                                                                                                                                                  |                                                         |                                                     |                                              |  |  |  |  |
| 1. Building Code: Was the structure builthe HVHZ (Miami-Dade or Broward color A. Built in compliance with the FB                                                                                                                                                                                                                                                                                                                                  | ounties), South Florida                                                                                                                                                                                                                                                                                                                                                                                                                                                          | Building Code (SFBC-9                                   | 4)?                                                 |                                              |  |  |  |  |
| a date after 3/1/2002: Building Per                                                                                                                                                                                                                                                                                                                                                                                                               |                                                                                                                                                                                                                                                                                                                                                                                                                                                                                  |                                                         |                                                     | and approaction with                         |  |  |  |  |
| B. For the HVHZ Only: Built in coprovide a permit application with a                                                                                                                                                                                                                                                                                                                                                                              |                                                                                                                                                                                                                                                                                                                                                                                                                                                                                  |                                                         |                                                     |                                              |  |  |  |  |
| C. Unknown or does not meet the r                                                                                                                                                                                                                                                                                                                                                                                                                 | requirements of Answe                                                                                                                                                                                                                                                                                                                                                                                                                                                            | r "A" or "B"                                            |                                                     |                                              |  |  |  |  |
| 2. Roof Covering: Select all roof covering types in use. Provide the permit application date OR FBC/MDC Product Approval number OR Year of Original Installation/Replacement OR indicate that no information was available to verify compliance for each roof covering identified.                                                                                                                                                                |                                                                                                                                                                                                                                                                                                                                                                                                                                                                                  |                                                         |                                                     |                                              |  |  |  |  |
|                                                                                                                                                                                                                                                                                                                                                                                                                                                   | it Application<br>Date                                                                                                                                                                                                                                                                                                                                                                                                                                                           | FBC or MDC<br>Product Approval #                        | Year of Original Installation or<br>Replacement     | No Information<br>Provided for<br>Compliance |  |  |  |  |
| 1. Asphalt/Fiberglass Shingle                                                                                                                                                                                                                                                                                                                                                                                                                     | '/_                                                                                                                                                                                                                                                                                                                                                                                                                                                                              |                                                         |                                                     |                                              |  |  |  |  |
|                                                                                                                                                                                                                                                                                                                                                                                                                                                   |                                                                                                                                                                                                                                                                                                                                                                                                                                                                                  |                                                         |                                                     |                                              |  |  |  |  |
| 3. Metal 11                                                                                                                                                                                                                                                                                                                                                                                                                                       | <u>23<sub>,</sub> 18                                    </u>                                                                                                                                                                                                                                                                                                                                                                                                                     | 20181123005                                             | 2018                                                |                                              |  |  |  |  |
| 4. Built Up                                                                                                                                                                                                                                                                                                                                                                                                                                       |                                                                                                                                                                                                                                                                                                                                                                                                                                                                                  |                                                         |                                                     |                                              |  |  |  |  |
| 5. Membrane                                                                                                                                                                                                                                                                                                                                                                                                                                       | ′ /                                                                                                                                                                                                                                                                                                                                                                                                                                                                              |                                                         |                                                     |                                              |  |  |  |  |
| 6. Other                                                                                                                                                                                                                                                                                                                                                                                                                                          | '/                                                                                                                                                                                                                                                                                                                                                                                                                                                                               |                                                         |                                                     |                                              |  |  |  |  |
| <ul> <li>A. All roof coverings listed above meet the FBC with a FBC or Miami-Dade Product Approval listing current at time of installation OR have a roofing permit application date on or after 3/1/02 OR the roof is original and built in 2004 or later.</li> <li>B. All roof coverings have a Miami-Dade Product Approval listing current at time of installation OR (for the HVHZ only</li> </ul>                                            |                                                                                                                                                                                                                                                                                                                                                                                                                                                                                  |                                                         |                                                     |                                              |  |  |  |  |
|                                                                                                                                                                                                                                                                                                                                                                                                                                                   | roofing permit application after 9/1/1994 and before 3/1/2002 OR the roof is original and built in 1997 or later.  C. One or more roof coverings do not meet the requirements of Answer "A" or "B".                                                                                                                                                                                                                                                                              |                                                         |                                                     |                                              |  |  |  |  |
| D. No roof coverings meet the requ                                                                                                                                                                                                                                                                                                                                                                                                                | -                                                                                                                                                                                                                                                                                                                                                                                                                                                                                |                                                         | •                                                   |                                              |  |  |  |  |
| 3. <b>Roof Deck Attachment</b> : What is the w                                                                                                                                                                                                                                                                                                                                                                                                    | eakest form of roof de                                                                                                                                                                                                                                                                                                                                                                                                                                                           | ck attachment?                                          |                                                     |                                              |  |  |  |  |
| A. Plywood/Oriented strand board (OSB) roof sheathing attached to the roof truss/rafter (spaced a maximum of 24" inches o.c. by staples or 6d nails spaced at 6" along the edge and 12" in the fieldOR- Batten decking supporting wood shakes or wood shinglesOR- Any system of screws, nails, adhesives, other deck fastening system or truss/rafter spacing that has an equivalen mean uplift less than that required for Options B or C below. |                                                                                                                                                                                                                                                                                                                                                                                                                                                                                  |                                                         |                                                     |                                              |  |  |  |  |
| 24"inches o.c.) by 8d common nail other deck fastening system or trus                                                                                                                                                                                                                                                                                                                                                                             | B. Plywood/OSB roof sheathing with a minimum thickness of 7/16"inch attached to the roof truss/rafter (spaced a maximum of 24"inches o.c.) by 8d common nails spaced a maximum of 12" inches in the fieldOR- Any system of screws, nails, adhesives, other deck fastening system or truss/rafter spacing that is shown to have an equivalent or greater resistance than 8d nails spaced a maximum of 12 inches in the field or has a mean uplift resistance of at least 103 psf. |                                                         |                                                     |                                              |  |  |  |  |
| C. Plywood/OSB roof sheathing w 24"inches o.c.) by 8d common nai decking with a minimum of 2 nails                                                                                                                                                                                                                                                                                                                                                | ls spaced a maximum of per board (or 1 nail p                                                                                                                                                                                                                                                                                                                                                                                                                                    | of 6" inches in the field.<br>er board if each board is | -OR- Dimensional lumb<br>equal to or less than 6 in | per/Tongue & Groove nches in width)OR-       |  |  |  |  |
| Inspectors Initials JB Property Addr                                                                                                                                                                                                                                                                                                                                                                                                              | ess 4501 S Atlantic A                                                                                                                                                                                                                                                                                                                                                                                                                                                            | vve                                                     | New Smyrn                                           | a 32169                                      |  |  |  |  |